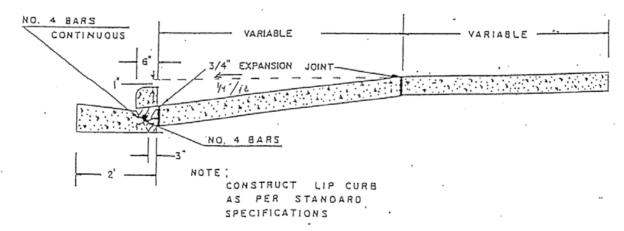

## GENERAL REQUIREMENTS

- 1. Applications should be completed and returned to: CITY OF CLINTONVILLE 50 10th Street, Clintonville, WI 54929
- 2. A Fee is charged of \$20.00 for this permit. All checks shall be payable to City of Clintonville and sent to address above.
- 3. Upon Payment of all fees and deposits and approval of this application, the proper permit will be issued to the applicant by the City of Clintonville.
- 4. No Work shall be started until the application is approved and the permit is issued.
- 5. The applicant is responsible for obtaining any other permit(s) from the local municipality and complying with any other restritive requirement of the local ordinances.
- 7. Driveway or street connections shall comply with the current City design standards. See below and reference Ordinance 8.12 Driveways and Culverts

## REF: Ordinance 8.12 Driveways and Culverts.